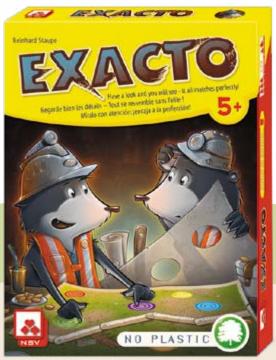

... because it's just fun!

Have a look and you will see, it all matches perfectly!

## Have a look and you will see, it all matches perfectly!

Who is better at assessing distances - children or adults? Two holes are punched in each board and exactly two coloured circles on each of the 15 board cards have exactly the same distance between them. But which circles? The task is to find the fitting two circles using only your eyes. Not so easy!

EXACTO features surprisingly simple rules and offers a fascinating task that will test your sense of distance more than once.

Age: from 5 years

Players: 2 - 6

Playing time: approx. 15 minutes

Author: Reinhard Staupe