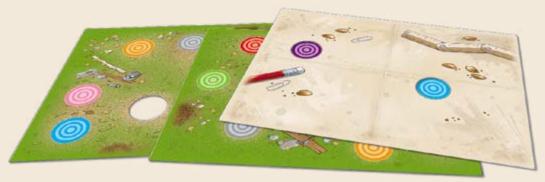

## Have a look and you will see, it all matches perfectly!

Who is better at assessing distances - children or adults? Two holes are punched in each board and exactly two coloured circles on each of the 15 board cards have exactly the same distance between them. But which circles? The task is to find the fitting two circles using only your eyes. Not so easy!