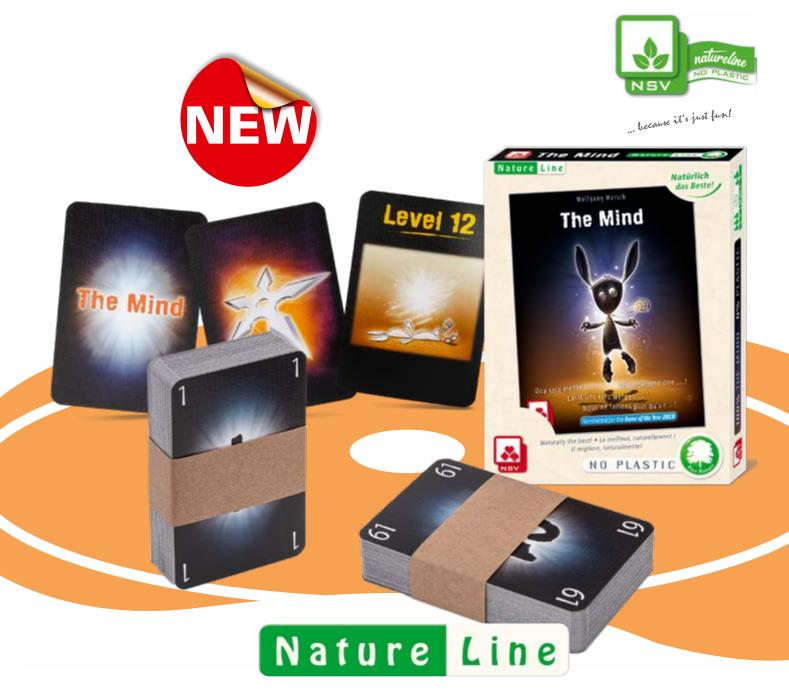

## The Mind

THE MIND is more than just a game. It's an experiment, a journey, totally simple and the most ingenious team experience. You are not allowed communicate exchange to. or information. And yet it works but only if you manage to merge your minds. This award-winning enriches experiment the new NATURELINE as a sustainable group experience of a special kind.

Age: from 8 years

Players: 2 - 4

Playing time: approx. 20 minutes

Author: Wolfgang Warsch

Graphics: Oliver Freudenreich.

Sandra Freudenreich Editor: Reinhard Staupe

.. because it's just fun!

This makes the difference:

- Recycled cardboard slipcase
- Recycled cardboard slip lid box
- Stack of cards in paper banderole
- Cards made from linen embossed. playing card board (100 % FSC)
- No additional shrink foil or adhesive dots made of plastic
- Only sustainable, environmentally friendly water-based paints and varnishes are used
- Game rules in nine languages on recycled paper