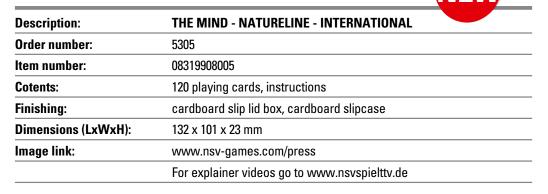

Age: from 8 years

Players: 2 - 4

Playing time: approx. 20 minutes

Author: Wolfgang Warsch

Graphics: Oliver Freudenreich.

Sandra Freudenreich Editor: Reinhard Staupe

.. because it's just fun!

This makes the difference:

- Recycled cardboard slipcase
- Recycled cardboard slip lid box
- Stack of cards in paper banderole
- Cards made from linen embossed. playing card board (100 % FSC)
- No additional shrink foil or adhesive dots made of plastic
- Only sustainable, environmentally friendly water-based paints and varnishes are used
- Game rules in nine languages on recycled paper