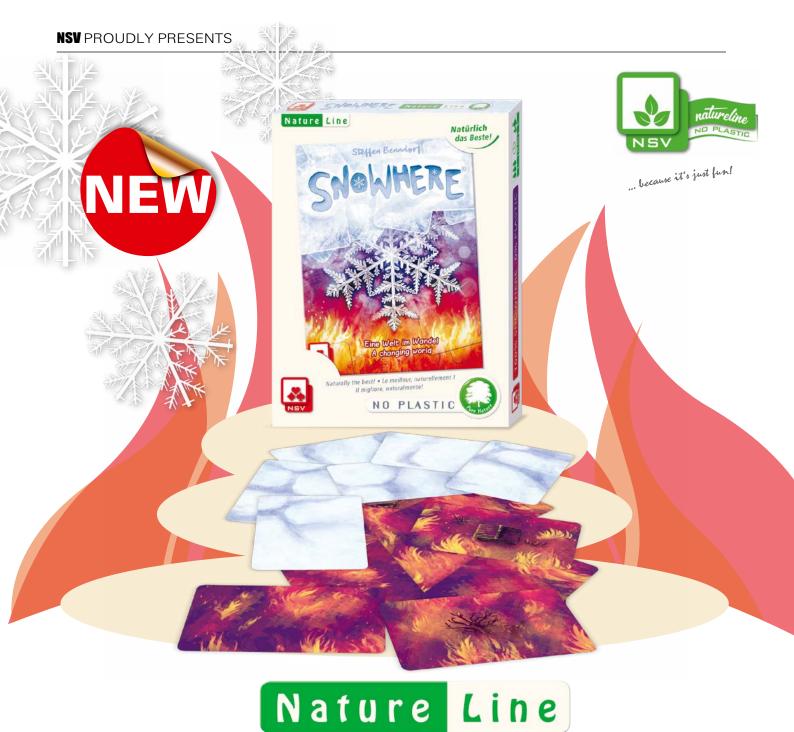

## A changing world!

The world is on fire! It's time to turn the tide and put out the fire. Turn the cards into heavenly snow to cover the flames. Where the snow ends up requires planning and oversight. Can you save the world? As a new NATURELINE. member the of SNOWHERE creates a cooperative card puzzle of a special kind.

Age: from 8 years

Players: 1+

Playing time: approx. 15 minutes

Author: Steffen Benndorf Graphics: Christian Opperer

.. because it's just fun!

This makes the difference:

- Recycled cardboard slipcase
- Recycled cardboard slip lid box
- Stack of cards in paper banderole
- Cards made from linen embossed. playing card board (100 % FSC)
- No additional shrink foil or adhesive dots made of plastic
- Only sustainable, environmentally friendly water-based paints and varnishes are used
- Game rules in eight languages on recycled paper