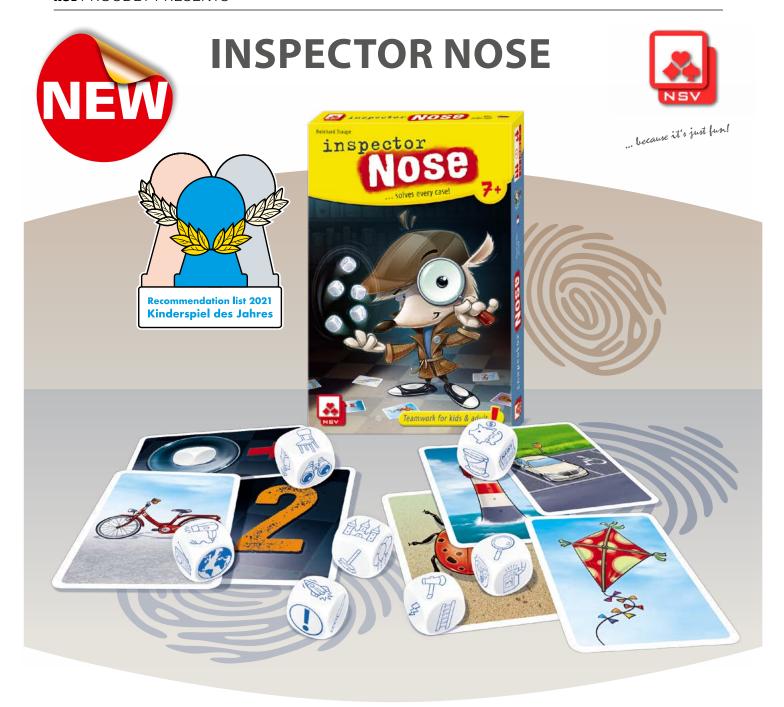

## **INSPECTOR NOSE**

You are a fantastic team of detectives and solve all your cases together. Inspector Nose provides the clues and the other players analyse them.

Very simple rules and plenty of thrills. You can become a master detective with a little practice!

Age: from 7 years

Players: 2-5

Playing time: approx. 20 minutes

Author: Reinhard Staupe

Graphics: Oliver Freudenreich

Editor: Reinhard Staupe

... because it's just fun!

Instructions inside available in the following languages

| Description:        | INSPECTOR NOSE – INTERNATIONAL                                   |
|---------------------|------------------------------------------------------------------|
| Order number:       | 4509                                                             |
| Item number:        | 08019908015                                                      |
| Contents:           | 60 playing cards, 8 wooden dice, instructions                    |
| Dimensions (LxWxH): | 175 x 115 x 23 mm                                                |
| Image link:         | www.nsv.de/presse                                                |
|                     | You can find existing tutorial video clips at www.nsvplaystv.com |