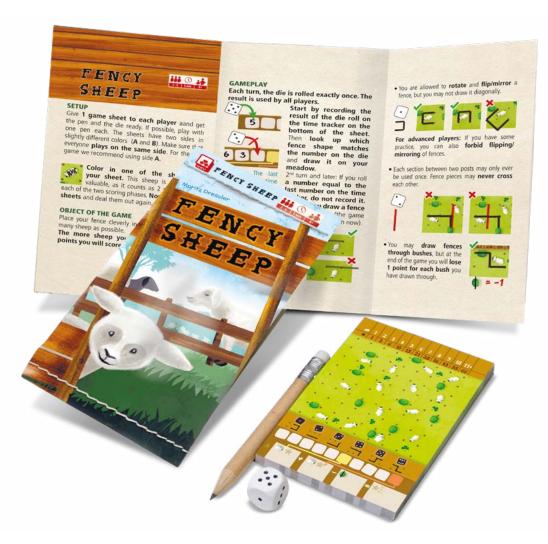

## **FENCY SHEEP**

FENCY SHEEP - Get your sheep together! - The sheep are standing on the meadow surrounded by lush grass. But there is something missing - a fence! Which fence elements can be built is dictated by the die. Try assembling those elements cleverly to fence in the most sheep. FENCY SHEEP is a game of dice for adventurous people who love clever planning and a quick game on top of that!

Age: from 8 years

Players: 2 - 6

Playing time: 5 minutes Author: Moritz Dressler

Editor: Steffen Benndorf

Graphics: Christian Opperer

... because it's just fun!

Instructions inside available in the following languages

| Description:        | FENCY SHEEP                                                      |
|---------------------|------------------------------------------------------------------|
| Order number:       | 3607                                                             |
| Item number:        | 07919902013                                                      |
| Contents:           | 1 game pad, 1 dice, 1 pencil, instructions                       |
| Dimensions (LxWxH): | 147 x 70 x 13 mm                                                 |
| Image link:         | www.nsv.de/presse                                                |
|                     | You can find existing tutorial video clips at www.nsvplaystv.com |