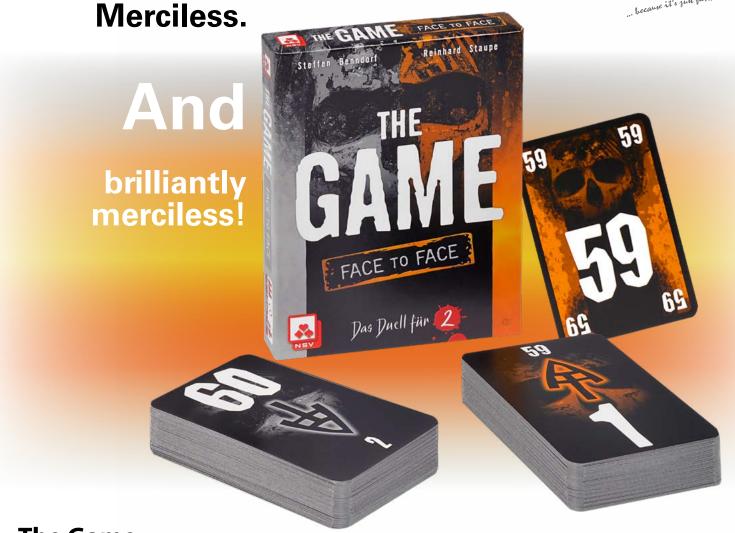

The Game - Face to Face

In "Face to Face" you are not playing together anymore, but against eachother.

The clue about it: If you want to be successful, you have to help your opponent. Without that, you're not going to make it! But be warned! This time "The Game" also has an oar in this boat. Right from the start, it puts a sling around your neck and draws it tighter and tighter.

| Title::            | The Game – Face to Face          |                 |            |
|--------------------|----------------------------------|-----------------|------------|
| Order number:      | 4049                             | Article number: | 0889908049 |
| Content:           | 120 playing cards, 1 instruction |                 |            |
| Weight:            | 250 g                            |                 |            |
| Packaging Unit:    | RU: 10 Pieces TU: 50 Pieces      |                 |            |
| Dimension (LxWxH): | 131 x 100 x 23 mm                |                 |            |

Player: 2

Age: from 8 years

Playing time: approx. 20 minutes Authors: Steffen Benndorf and Reinhard Staupe