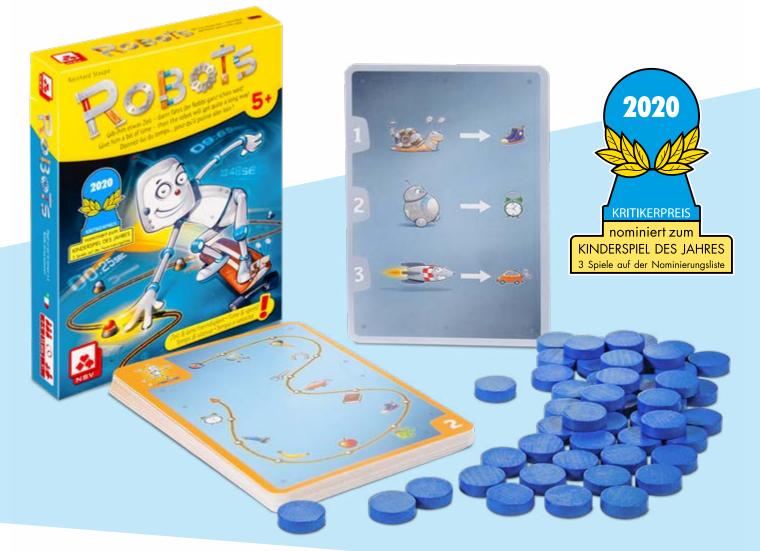

## ROBOTS

How far do you think the robot will move in about four seconds? Well, it depends on how fast he's going! You try to develop a feeling for time and speed together as a team. It doesn't take too long for you to work out exactly where the robot has stopped.

| Title:             | ROBOTS                                       | Age: from 5 years                     |
|--------------------|----------------------------------------------|---------------------------------------|
| Order number:      | 4507                                         | Players: 2–6 players                  |
| Article number:    | 08019908013                                  | Playing time: approx. 15 minutes      |
| Content:           | 12 boards cards, 50 wooden discs, game rules | Author: Reinhard Staupe               |
| Dimension (LxWxH): | 131 x 100 x 23 mm                            | · · · · · · · · · · · · · · · · · · · |
| Picture link:      | www.nsv.de/presse                            | Graphics: Oliver Freudenreich         |